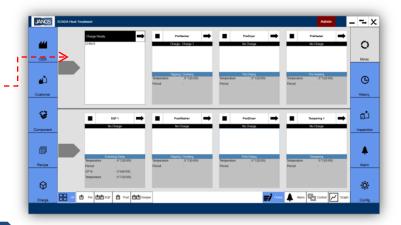

#### Mimic Page > Online > All

 This screen will give you a total process layout, charge processing and charge completed