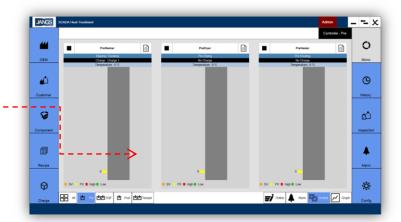

#### Mimic Page > Online > All

 This screen will give you a total process layout, charge processing and charge completed

#### Mimic Page > Online

Furness 1

 In mimic a real view of machine and process going on is displayed.