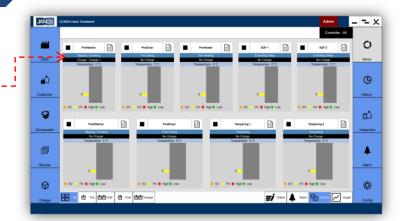

#### Mimic Page Controller All

 Display of controller is to show the parameter value within high and low limit

 A machine wise controller is also shown for easy and particular result