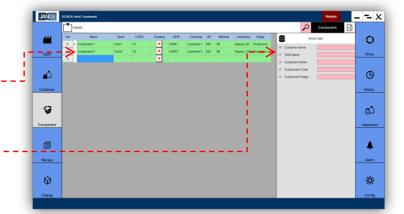

#### Component Page

- To provide entering the OEM and Customer wise Details.
- To search multiple Detail.