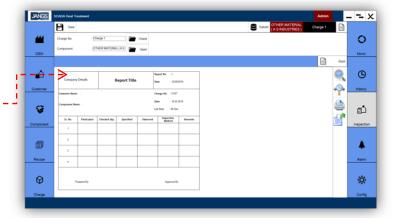

#### Inpection Page

 Here inspection reports are generated as per selection of component