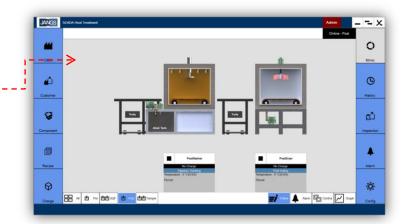

# Mimic Page Online Furness 2

 In mimic a real view of machine and process going on is displayed.