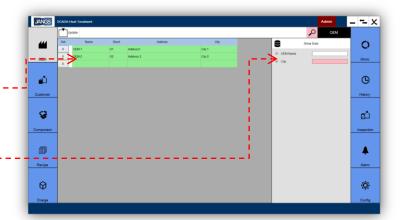

#### **OEM Page**

- To enter number of OEM Details at time.
- To search multiple Detail.