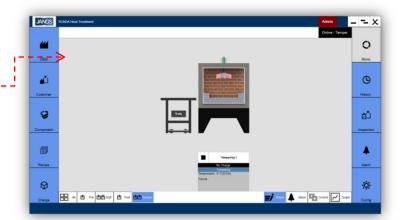

# Mimic Page Online Furness 3

 In mimic a real view of machine and process going on is displayed.