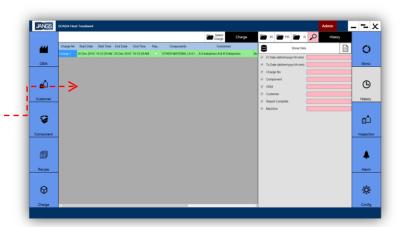

### History Page

 History is to look the reports as per component, customer OEM etc.