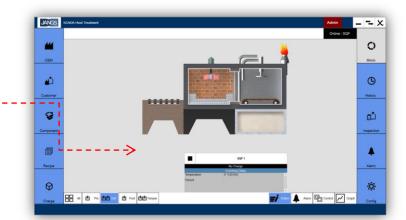

#### Mimic Page > Online

Furness 1

 In mimic a real view of machine and process going on is displayed.