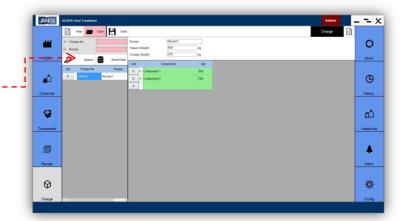

#### Recipe Page

 Here you can create a new recipe or download a previously uploaded recipe.