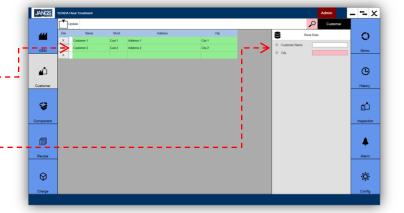

#### Customer Page

- To enter the multiple Customer Details at time.
- To search multiple Detail.