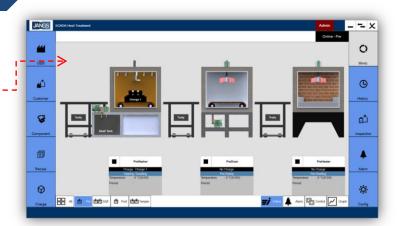

#### Mimic Page > Online

Furness 1

 In mimic a real view of machine and process going on is displayed.

# Mimic Page Online Furness 2

 In mimic a real view of machine and process going on is displayed.

# Mimic Page Online Furness 3

 In mimic a real view of machine and process going on is displayed.

# Mimic Page $\rightarrow$ Online $\rightarrow$ Furness 4

 In mimic a real view of machine and process going on is displayed.