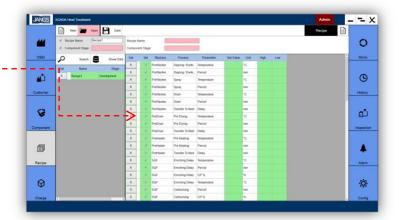

#### Mimic Page Controller All

 Display of controller is to show the parameter value within high and low limit

 A machine wise controller is also shown for easy and particular result