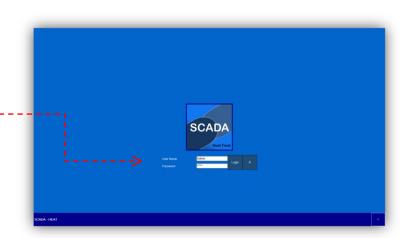

#### Login Page

To provide multi user login facility.

- Admin Login
- Customer Login
- User Login