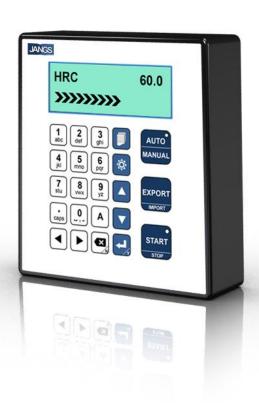

## **Key Features**

Highly tactile and more durable keypad.

Hardness value is displayed on LCD display.

USB port for all types of data transfer

- Report export
- Reading export
- Certificate file export /import.

LCD display for better interface.

Multifunctional keys with classy alphanumeric keyboard.
More intuitive way to control system

Calibration for digital dial to compensate for different leverages.

Result display with details of measurement.

# **Application**

Rockwell is a hardness measurement system which interacts with Rockwell hardness testing machine.

Rockwell converts indentation dimension in to Rockwell hardness number and display a result with image and details of measurement.