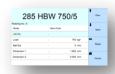

# **Specifications**

| Description                          | BIAS                                                                    |
|--------------------------------------|-------------------------------------------------------------------------|
| Dimension                            | 230 x 39 x 124                                                          |
| USB Port                             | Version 2.0                                                             |
| Touch screen                         | Grade : Industrial grade Size : 7 inch (Diagonal) Type : LCD with touch |
| Test                                 | Hardness testing (Brinell)                                              |
| Power bank                           | 5V, 3A, 2200mAh                                                         |
| Camera                               | Logitech C920/910                                                       |
| Camera connection /<br>Data transfer | Available                                                               |
| Light illumination                   | 5V, 400mA                                                               |
| Multiple Certificate File saving     | Available                                                               |
| Hardness conversion                  | Available                                                               |
| Desktop connection (Optional)        | Available                                                               |