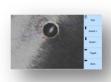

Result display with image and details of measurement.

Conversion to other hardness numbers

# **Application**

BIAS is a portable and compact device used in Brinell hardness system. Measurement is done by Auto, Semi auto and manual mode.