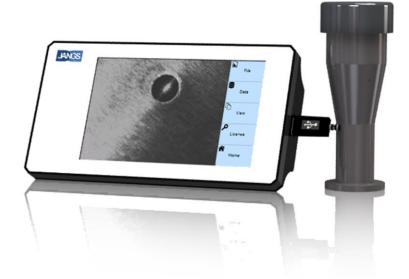

# **BIAS**

Industrial grade touch screen

## **Key Features**

Portable and compact No computer required.

Industrial grade 7" touch screen. Most reliable, vigorously tested advanced electronics.

USB port for all types of data transfer

- Report export
- Reading export
- Certificate file export /import.

# **Application**

BIAS is a portable and compact device used in Brinell hardness system. Measurement is done by Auto, Semi auto and manual mode.